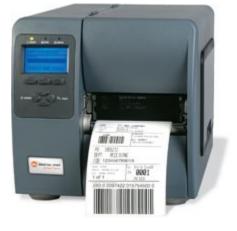

### **Choose a Printer:**

| I-4212 203 dpi                             |                     |
|--------------------------------------------|---------------------|
| Includes Cutter, USB and Internal Ethernet | \$2 <i>,</i> 036.00 |
| I-4310 300 dpi                             |                     |
| Includes Cutter, USB and Internal Ethernet | \$2 <i>,</i> 345.00 |
| I-4606 600 dpi                             |                     |
| Includes Cutter, USB and Internal Ethernet | \$3 <i>,</i> 192.00 |
|                                            |                     |